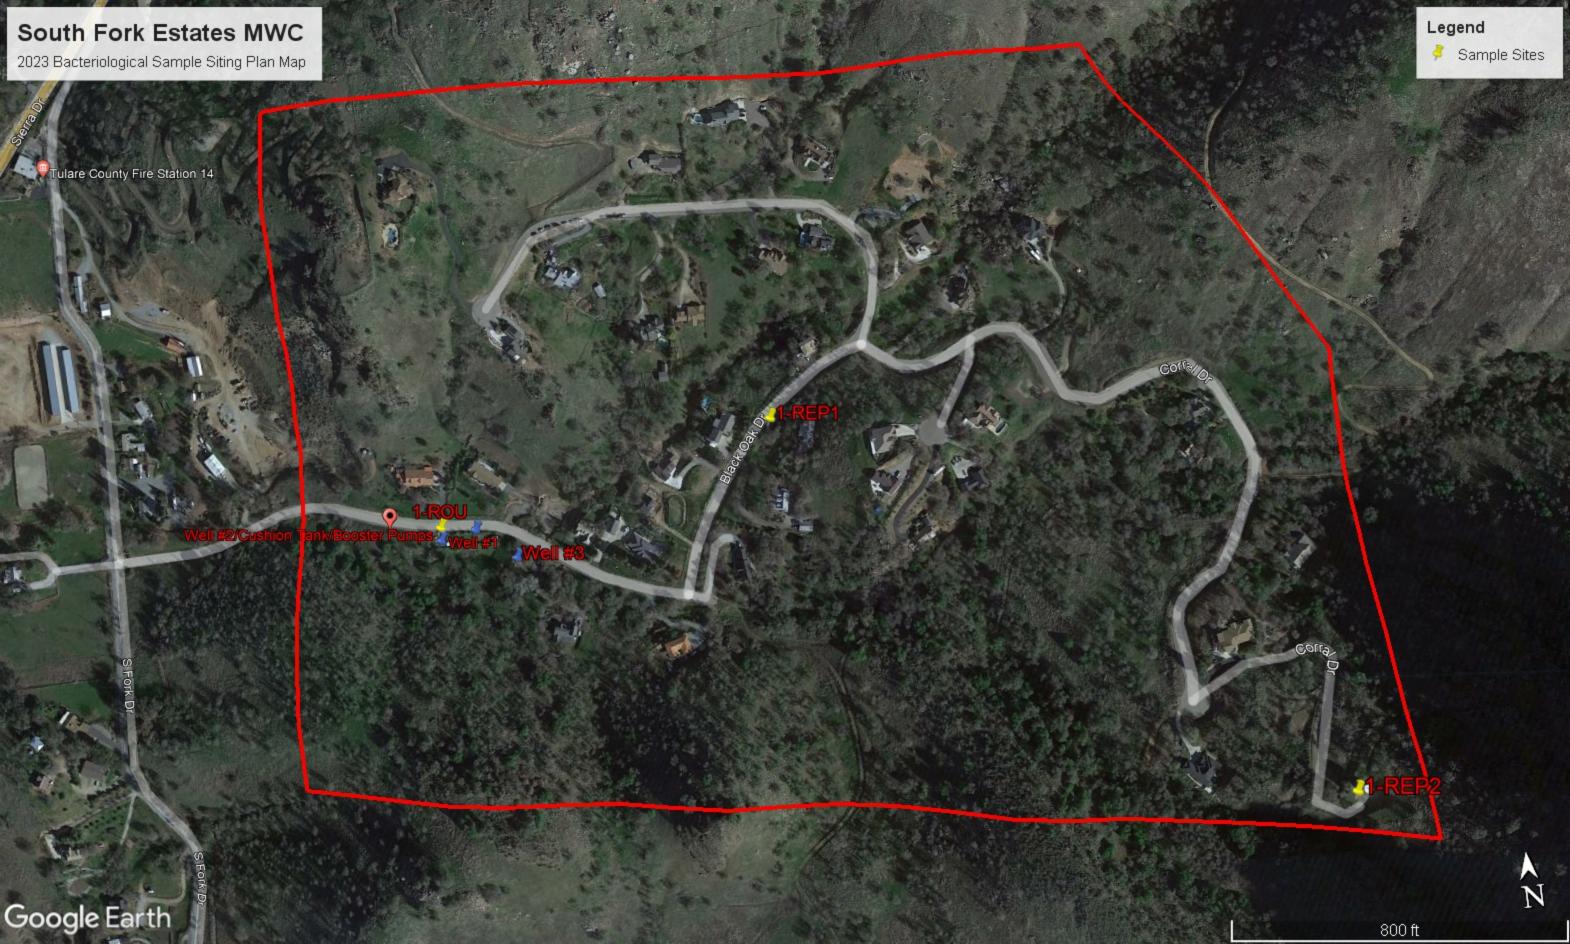

## BACTERIOLOGICAL SAMPLE SITING PLAN (BSSP) FOR SMALL WATER SYSTEMS

| System No.:                                                                                                                                                                                                                                                                                                                                                                                                                                                                                                                                                                                       | 5403113        | System Na       | ame: South Fork Estates Mutual Water Company |                         | PWS Classification: Community |                                    |                                           |
|---------------------------------------------------------------------------------------------------------------------------------------------------------------------------------------------------------------------------------------------------------------------------------------------------------------------------------------------------------------------------------------------------------------------------------------------------------------------------------------------------------------------------------------------------------------------------------------------------|----------------|-----------------|----------------------------------------------|-------------------------|-------------------------------|------------------------------------|-------------------------------------------|
| No. of Monthly Users: 106 No. of                                                                                                                                                                                                                                                                                                                                                                                                                                                                                                                                                                  |                |                 | Daily Users: 106 No. Acti                    |                         | tive Service Connections: 39  |                                    | Cl2 Treatment: None                       |
| Sampling Frequency: 1 per month Seasonal System: NO Period of Operation: January 1st_ December 31st                                                                                                                                                                                                                                                                                                                                                                                                                                                                                               |                |                 |                                              |                         |                               |                                    |                                           |
| Name of Trained Sampler: Thomas Ridenour Analyzing Lab: Porterville City Lab Analyzing                                                                                                                                                                                                                                                                                                                                                                                                                                                                                                            |                |                 |                                              |                         |                               |                                    | <b>b</b> : FGL Environmental              |
| Person Responsible to Report Positive Samples to the Division: Thomas Ridenour                                                                                                                                                                                                                                                                                                                                                                                                                                                                                                                    |                |                 |                                              |                         |                               | Day/Evening Phone No: 559 359 7172 |                                           |
| Signature of Water System Representative: Thomas Ridenour Date: 5/2/2023                                                                                                                                                                                                                                                                                                                                                                                                                                                                                                                          |                |                 |                                              |                         |                               |                                    |                                           |
| Sample ID                                                                                                                                                                                                                                                                                                                                                                                                                                                                                                                                                                                         | Sample<br>Type | Sample<br>Point | Location of Sample Point                     | Address of Sample Point |                               |                                    | Months Sample Collection at this Location |
| 1-ROU                                                                                                                                                                                                                                                                                                                                                                                                                                                                                                                                                                                             | Routine        | НВ              | RD                                           | Quail Run               |                               |                                    | 12 Months                                 |
| 1-REP1                                                                                                                                                                                                                                                                                                                                                                                                                                                                                                                                                                                            | Repeat         | НВ              | RD                                           | Black Oaks              |                               |                                    | Repeat Sample Only                        |
| 1-REP2                                                                                                                                                                                                                                                                                                                                                                                                                                                                                                                                                                                            | Repeat         | НВ              | RD                                           | Storage Tank            |                               |                                    | Repeat Sample Only                        |
| In the event of a routine positive sample, a sample(s) will be collected from the well(s) in use for Ground Water Rule compliance.                                                                                                                                                                                                                                                                                                                                                                                                                                                                |                |                 |                                              |                         |                               |                                    |                                           |
| If continuous chlorination is provided, raw water samples are taken <u>monthly.</u>                                                                                                                                                                                                                                                                                                                                                                                                                                                                                                               |                |                 |                                              |                         |                               |                                    |                                           |
| The SWRCB-Division of Drinking Water or Local Primacy Agency has reviewed and approved this BSSP. Any plans on file dated prior to approval date below are void. The water system must sample their distribution system and raw water special purpose source samples for bacteriological quality in accordance with the approved BSSP beginning Per the California Code of Regulations-Title 22 §64422, a water system is required to submit an updated plan to the State Board at least once every ten years and at any time the plan no longer ensures representative monitoring of the system. |                |                 |                                              |                         |                               |                                    |                                           |
| District Office Representative Name:                                                                                                                                                                                                                                                                                                                                                                                                                                                                                                                                                              |                |                 |                                              |                         | Title:                        |                                    | District Name: Tulare District            |
| Signature: Date:                                                                                                                                                                                                                                                                                                                                                                                                                                                                                                                                                                                  |                |                 |                                              |                         |                               |                                    |                                           |
|                                                                                                                                                                                                                                                                                                                                                                                                                                                                                                                                                                                                   |                |                 |                                              |                         |                               |                                    |                                           |